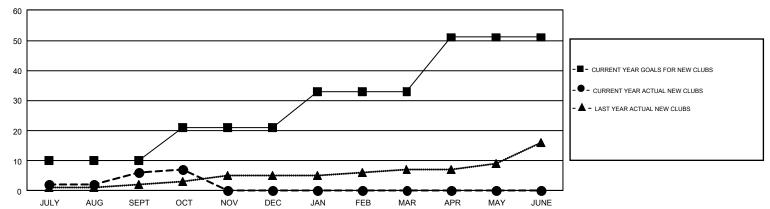

## GMT Constitutional Area 1, Group B

GMT: CINDY GREGG

REPORT DOES NOT INCLUDE CLUBS IN UNDISTRICTED AREAS.

| Clubs         |               |             |               | Members               |                           |                         |                                                    |  |
|---------------|---------------|-------------|---------------|-----------------------|---------------------------|-------------------------|----------------------------------------------------|--|
|               | RESULTS FO    | R 2017-2018 |               | RESULTS FOR 2017-2018 |                           |                         |                                                    |  |
| QUARTER       | NEW CLUB GOAL | NEW CLUBS   | DROPPED CLUBS | QUARTER               | MEMBER GROWTH NET<br>GOAL | MEMBER GROWTH<br>ACTUAL | DROPPED<br>MEMBERS ACTUAL<br>(including transfers) |  |
| JULY/AUG/SEPT | 10            | 6           | 5             | JULY/AUG/SEPT         | 81                        | 993                     | 1,289                                              |  |
| OCT/NOV/DEC   | 11            | 1           | 4             | OCT/NOV/DEC           | 228                       | 364                     | 348                                                |  |
| JAN/FEB/MAR   | 12            | 0           | 0             | JAN/FEB/MAR           | 249                       | 0                       | 0                                                  |  |
| APR/MAY/JUNE  | 18            | 0           | 0             | APR/MAY/JUNE          | 423                       | 0                       | 0                                                  |  |