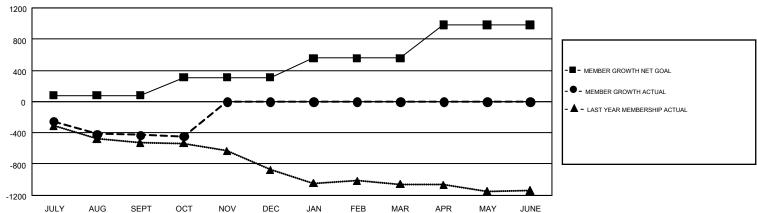

## GMT Constitutional Area 1, Group B

GMT: CINDY GREGG

REPORT DOES NOT INCLUDE CLUBS IN UNDISTRICTED AREAS.

| Clubs         |               |             |               | Members               |                           |                         |                                                    |  |
|---------------|---------------|-------------|---------------|-----------------------|---------------------------|-------------------------|----------------------------------------------------|--|
|               | RESULTS FO    | R 2017-2018 |               | RESULTS FOR 2017-2018 |                           |                         |                                                    |  |
| QUARTER       | NEW CLUB GOAL | NEW CLUBS   | DROPPED CLUBS | QUARTER               | MEMBER GROWTH NET<br>GOAL | MEMBER GROWTH<br>ACTUAL | DROPPED<br>MEMBERS ACTUAL<br>(including transfers) |  |
| JULY/AUG/SEPT | 10            | 6           | 5             | JULY/AUG/SEPT         | 81                        | 993                     | 1,289                                              |  |
| OCT/NOV/DEC   | 11            | 1           | 4             | OCT/NOV/DEC           | 228                       | 364                     | 348                                                |  |
| JAN/FEB/MAR   | 12            | 0           | 0             | JAN/FEB/MAR           | 249                       | 0                       | 0                                                  |  |
| APR/MAY/JUNE  | 18            | 0           | 0             | APR/MAY/JUNE          | 423                       | 0                       | 0                                                  |  |